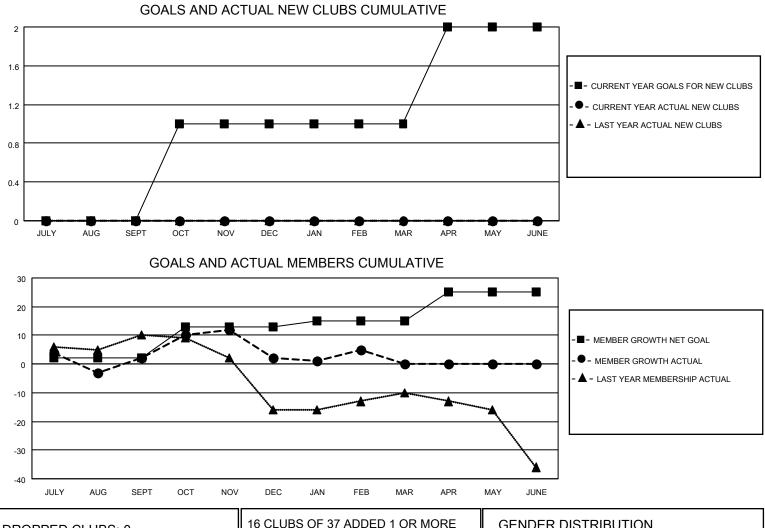

## LOCATION PENNSYLVANIA

District 14 N

Results as of: 2/28/2021

| Clubs                 |               |           |               | Members               |                       |                         |                                                    |  |  |
|-----------------------|---------------|-----------|---------------|-----------------------|-----------------------|-------------------------|----------------------------------------------------|--|--|
| RESULTS FOR 2020-2021 |               |           |               | RESULTS FOR 2020-2021 |                       |                         |                                                    |  |  |
| QUARTER               | NEW CLUB GOAL | NEW CLUBS | DROPPED CLUBS | QUARTER               | ER GROWTH NET<br>GOAL | MEMBER GROWTH<br>ACTUAL | DROPPED<br>MEMBERS ACTUAL<br>(including transfers) |  |  |
| JULY/AUG/SEPT         | 0             | 0         | 0             | JULY/AUG/SEPT         | 2                     | 20                      | 14                                                 |  |  |
| OCT/NOV/DEC           | 1             | 0         | 0             | OCT/NOV/DEC           | 11                    | 19                      | 18                                                 |  |  |
| JAN/FEB/MAR           | 0             | 0         | 0             | JAN/FEB/MAR           | 2                     | 9                       | 6                                                  |  |  |
| APR/MAY/JUNE          | 1             | 0         | 0             | APR/MAY/JUNE          | 10                    | 0                       | 0                                                  |  |  |